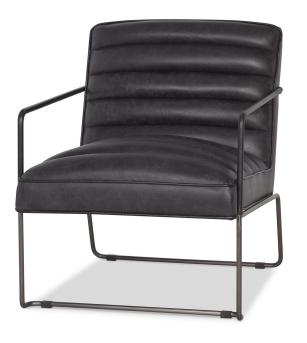

# DAMARCO ARMCHAIR

Leather Armchair - Alta 214972

ALTA SLATE ALTA RUM

PRODUCT CODE MEASUREMENTS

25"W x 28"D x 30"H

Rum

Leather Armchair - Alta 216247 25"W x 28"D x 30"H

Slate

#### COLOUR/FINISH

Alta Rum and Alta Slate