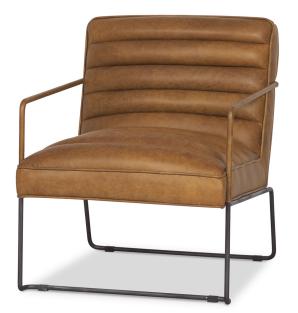

# DAMARCO ARMCHAIR

Leather Armchair - Alta 214972

ALTA SLATE ALTA RUM

PRODUCT CODE MEASUREMENTS

25"W x 28"D x 30"H

Rum

Leather Armchair - Alta 216247 25"W x 28"D x 30"H

Slate

#### COLOUR/FINISH

Alta Rum and Alta Slate