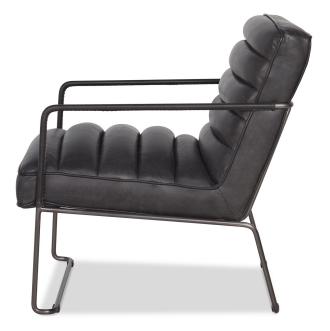

# DAMARCO ARMCHAIR

Leather Armchair - Alta 214972

ALTA SLATE ALTA RUM

PRODUCT CODE MEASUREMENTS

25"W x 28"D x 30"H

Rum

Leather Armchair - Alta 216247 25"W x 28"D x 30"H

Slate

#### COLOUR/FINISH

Alta Rum and Alta Slate